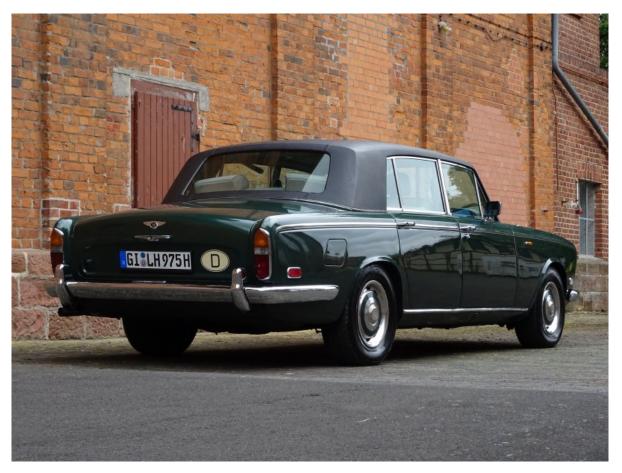

## **Bentley T Long Wheelbase**

1975, LBX19566, Scots pine

One of only 9 very rare Bentleys T Long Wheelbase. This LHD Bentley T Long wheelbase is provided with a division. A Rolls-Royce Long wheelbase has a quarter badge on the C-style, a Bentley T Long wheelbase has not. The car is painted in Scots pine which is an individual colour requested by the first owner (the colour is like dark green and is derived from the first owner's company colours). The interior is coloured Tan.

The original car specifications of this Bentley were:

- Original colour: Scots Pine
   Fine lines: Gold
- Upholstery: "Front compartment to be trimmed in tan hide, rear compartment to be trimmed in beige cloth"
   Headlining: L/Fawn Ambla