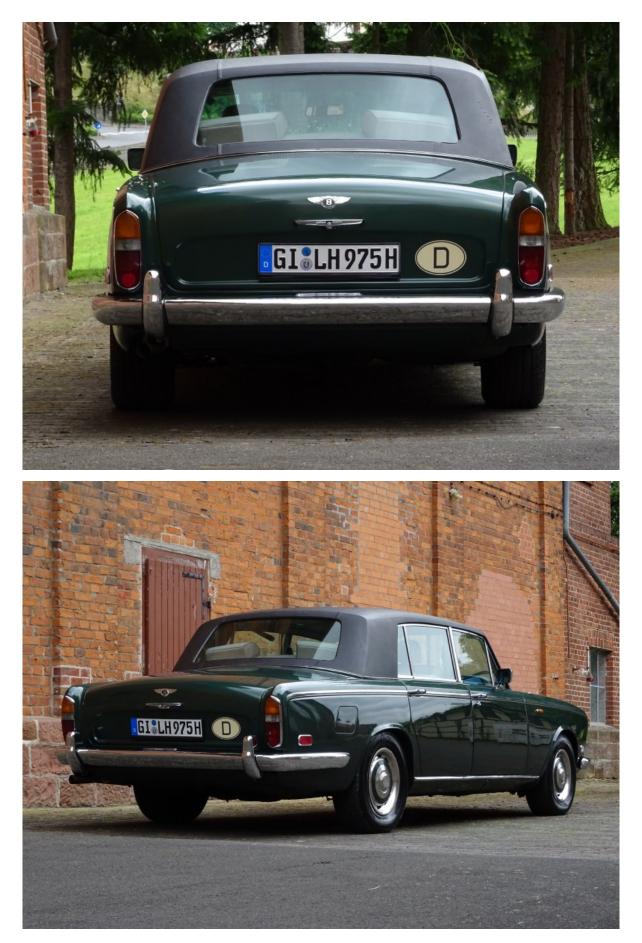

## **Bentley T Long Wheelbase**

1975, LBX19566, Scots pine

One of only 9 very rare Bentleys T Long Wheelbase. This LHD Bentley T Long wheelbase is provided with a division. A Rolls-Royce Long wheelbase has a quarter badge on the C-style, a Bentley T Long wheelbase has not. The car is painted in Scots pine which is an individual colour requested by the first owner (the colour is like dark green and is derived from the first owner's company colours). The interior is coloured Tan.