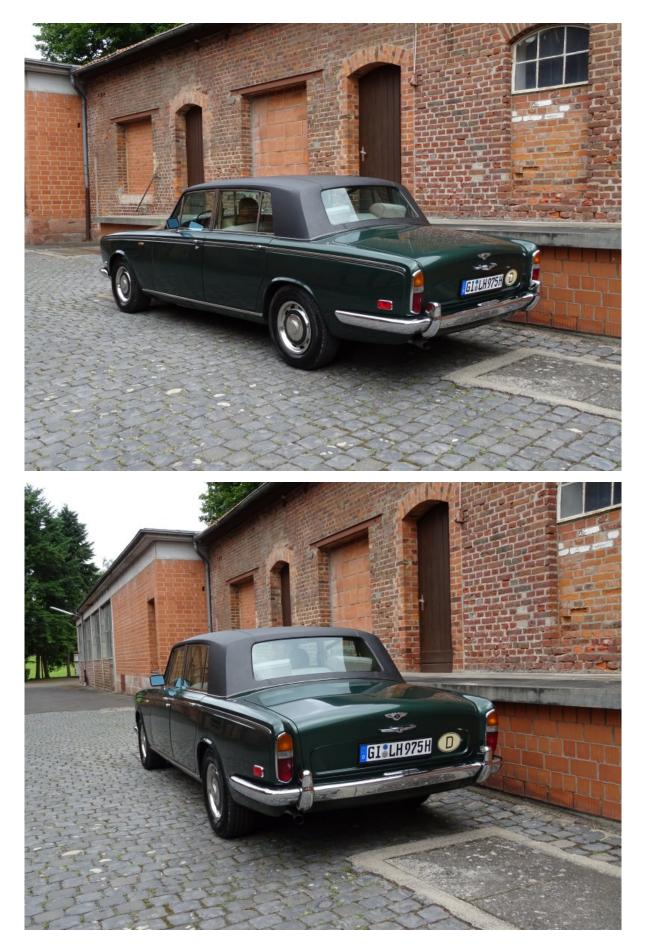

## **Bentley T Long Wheelbase**

1975, LBX19566, Scots pine

One of only 9 very rare Bentleys T Long Wheelbase. This LHD Bentley T Long wheelbase is provided with a division. A Rolls-Royce Long wheelbase has a quarter badge on the C-style, a Bentley T Long wheelbase has not. The car is painted in Scots pine which is an individual colour requested by the first owner (the colour is like dark green and is derived from the first owner's company colours). The interior is coloured Tan.