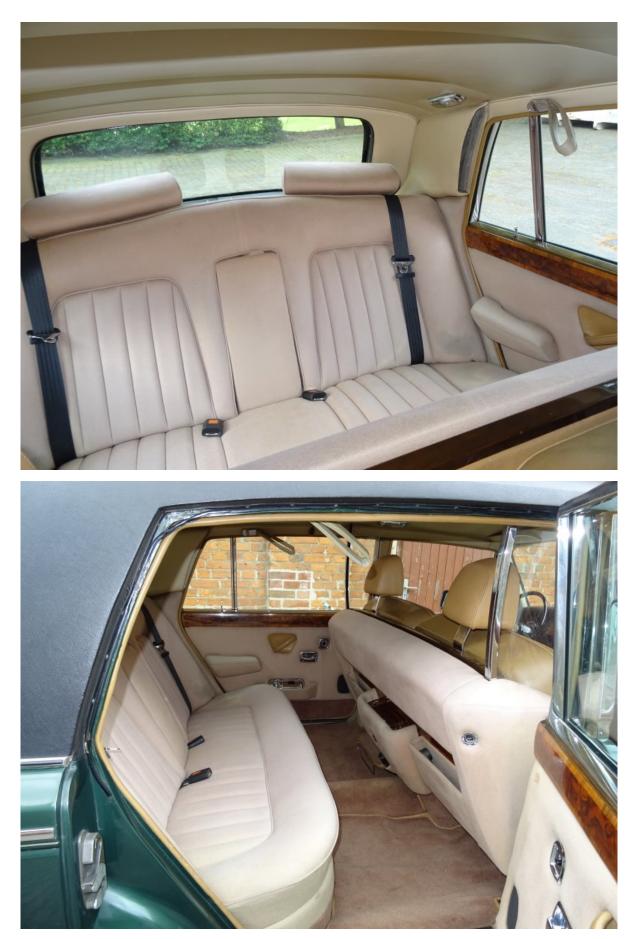

## **Bentley T Long Wheelbase**

1975, LBX19566, Scots pine

One of only 9 very rare Bentleys T Long Wheelbase. This LHD Bentley T Long wheelbase is provided with a division. A Rolls-Royce Long wheelbase has a quarter badge on the C-style, a Bentley T Long wheelbase has not. The car is painted in Scots pine which is an individual colour requested by the first owner (the colour is like dark green and is derived from the first owner's company colours). The interior is coloured Tan.

The original car specifications of this Bentley were:

- Original colour: Scots Pine
   Fine lines: Gold
- Upholstery: "Front compartment to be trimmed in tan hide, rear compartment to be trimmed in beige cloth"
   Headlining: L/Fawn Ambla