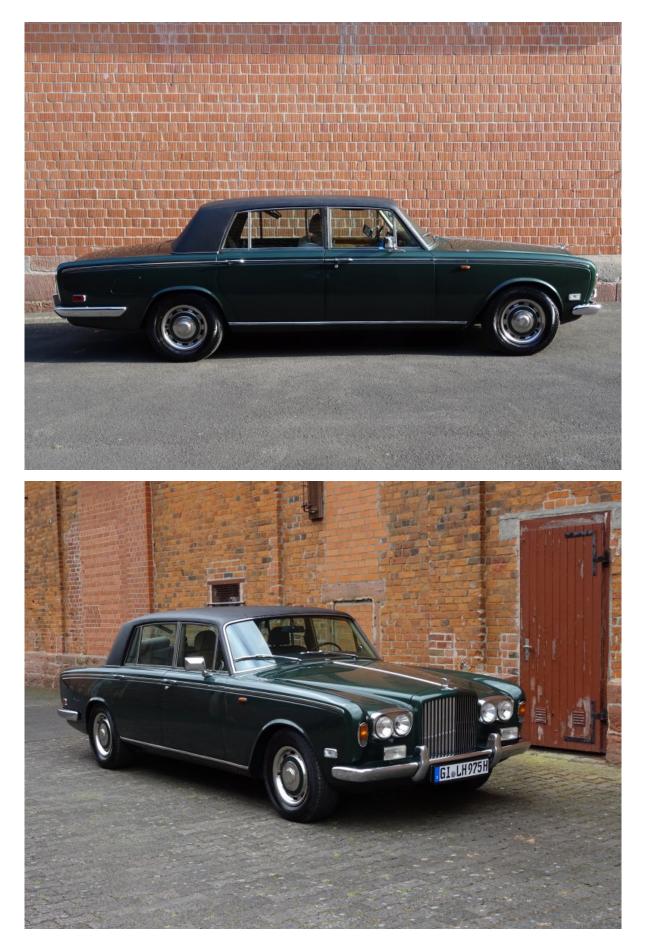

## **Bentley T Long Wheelbase**

1975, LBX19566, Scots pine

One of only 9 very rare Bentleys T Long Wheelbase. This LHD Bentley T Long wheelbase is provided with a division. A Rolls-Royce Long wheelbase has a quarter badge on the C-style, a Bentley T Long wheelbase has not. The car is painted in Scots pine which is an individual colour requested by the first owner (the colour is like dark green and is derived from the first owner's company colours). The interior is coloured Tan.