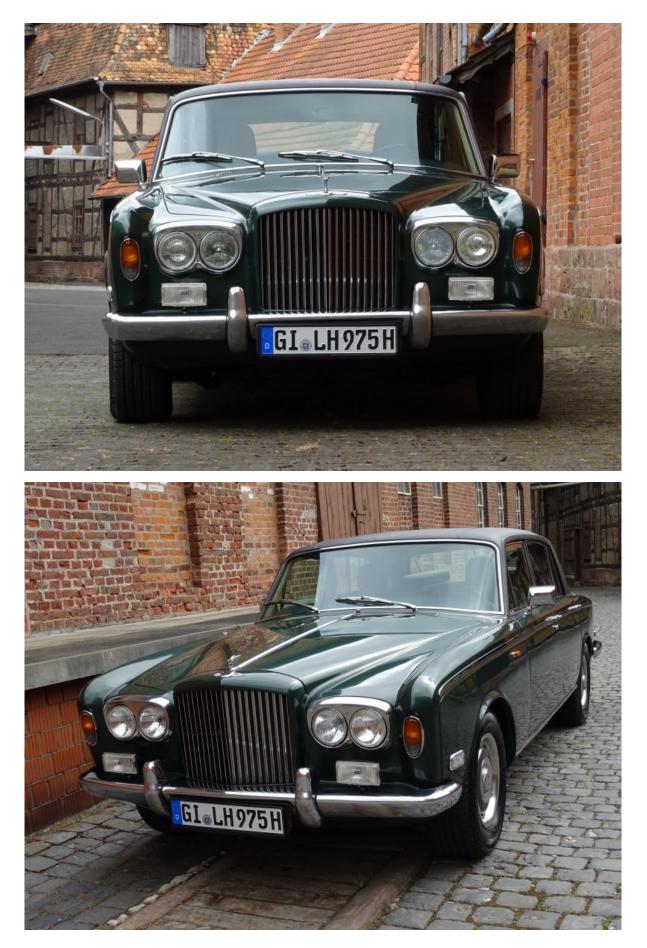

## **Bentley T Long Wheelbase**

1975, LBX19566, Scots pine

One of only 9 very rare Bentleys T Long Wheelbase. This LHD Bentley T Long wheelbase is provided with a division. A Rolls-Royce Long wheelbase has a quarter badge on the C-style, a Bentley T Long wheelbase has not. The car is painted in Scots pine which is an individual colour requested by the first owner (the colour is like dark green and is derived from the first owner's company colours). The interior is coloured Tan.