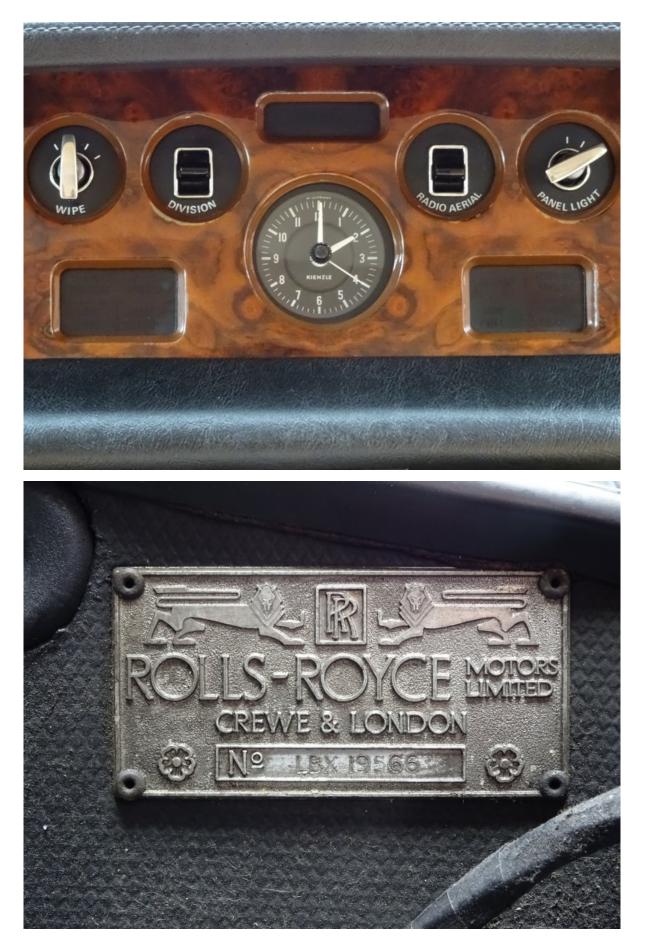

## **Bentley T Long Wheelbase**

1975, LBX19566, Scots pine

One of only 9 very rare Bentleys T Long Wheelbase. This LHD Bentley T Long wheelbase is provided with a division. A Rolls-Royce Long wheelbase has a quarter badge on the C-style, a Bentley T Long wheelbase has not. The car is painted in Scots pine which is an individual colour requested by the first owner (the colour is like dark green and is derived from the first owner's company colours). The interior is coloured Tan.