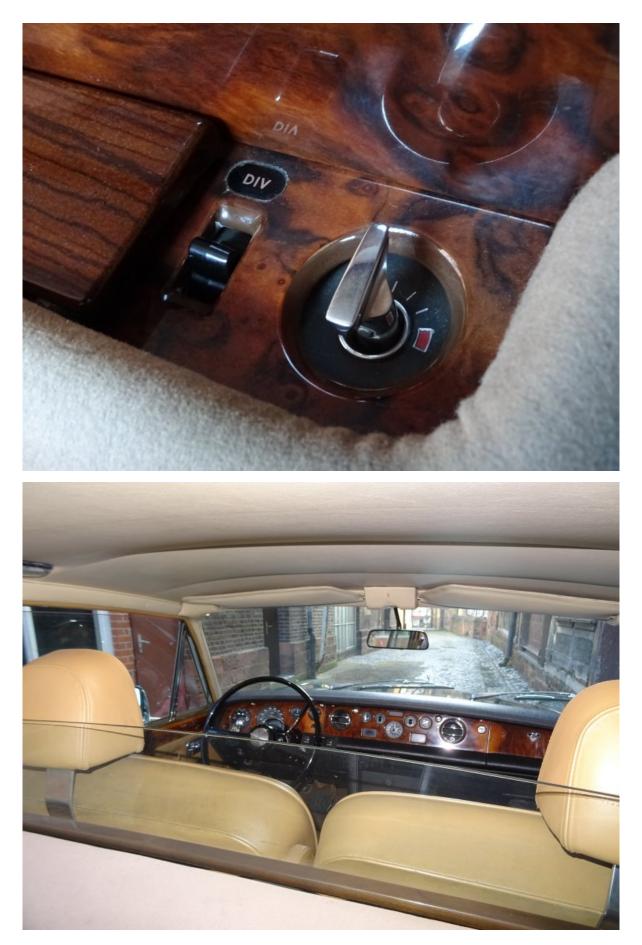

## **Bentley T Long Wheelbase**

1975, LBX19566, Scots pine

One of only 9 very rare Bentleys T Long Wheelbase. This LHD Bentley T Long wheelbase is provided with a division. A Rolls-Royce Long wheelbase has a quarter badge on the C-style, a Bentley T Long wheelbase has not. The car is painted in Scots pine which is an individual colour requested by the first owner (the colour is like dark green and is derived from the first owner's company colours). The interior is coloured Tan.

- Carpet: Deep Fawn
  Date issued: 21.5.74 (this is the date the order is completed and the parts are ordered for assembling)
  For use in Switzerland

For use in Switzerland
 Special features: Plain Sundym Glass throughout, Multi Lingual Handbook, Service Voucher Booklet to be in German, Marchal Quartz Iodine Headlamps, Fiamm Horns with a footswitch, Console ONLY to be trimmed in Tan Hide, Avon White sided Radial Ply Tyres
 Radiator Shell ONLY to be painted Scots Pine to match body, Shutters to remain standard
 Car to go to Car Repair Department before Test to be fitted with Intercomm between front & rear compartment
 UD.20272 Blue Spot Frankfurt Stereo