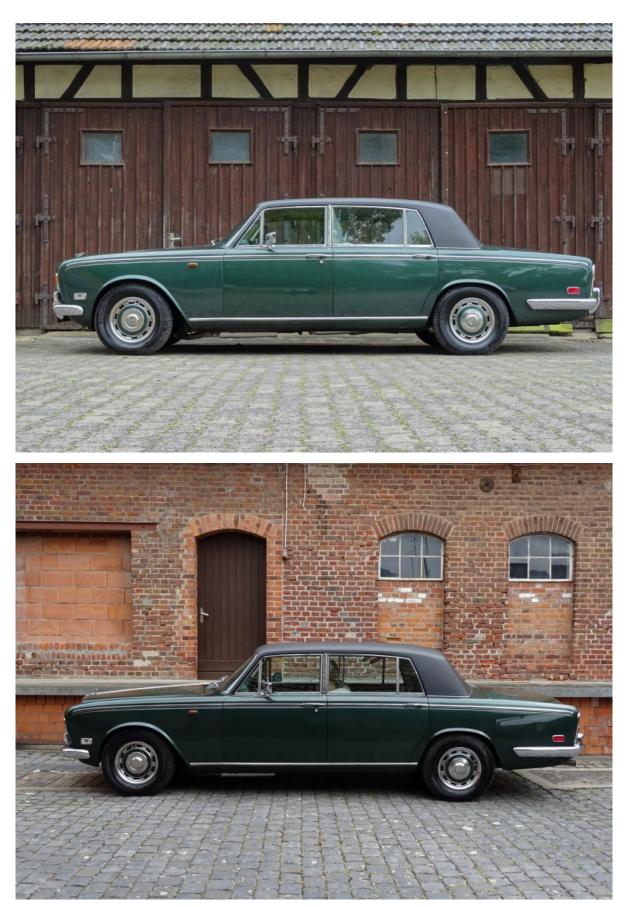

## **Bentley T Long Wheelbase**

1975, LBX19566, Scots pine

One of only 9 very rare Bentleys T Long Wheelbase. This LHD Bentley T Long wheelbase is provided with a division. A Rolls-Royce Long wheelbase has a quarter badge on the C-style, a Bentley T Long wheelbase has not. The car is painted in Scots pine which is an individual colour requested by the first owner (the colour is like dark green and is derived from the first owner's company colours). The interior is coloured Tan.