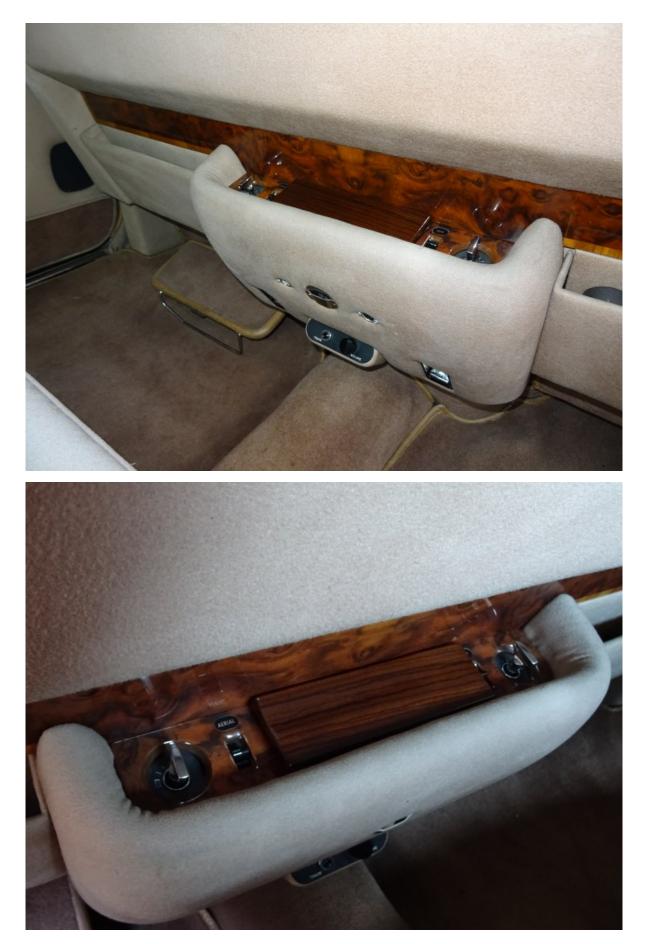

- Carpet: Deep Fawn
  Date issued: 21.5.74 (this is the date the order is completed and the parts are ordered for assembling)
  For use in Switzerland

For use in Switzerland
 Special features: Plain Sundym Glass throughout, Multi Lingual Handbook, Service Voucher Booklet to be in German, Marchal Quartz Iodine Headlamps, Fiamm Horns with a footswitch, Console ONLY to be trimmed in Tan Hide, Avon White sided Radial Ply Tyres
 Radiator Shell ONLY to be painted Scots Pine to match body, Shutters to remain standard
 Car to go to Car Repair Department before Test to be fitted with Intercomm between front & rear compartment
 UD.20272 Blue Spot Frankfurt Stereo