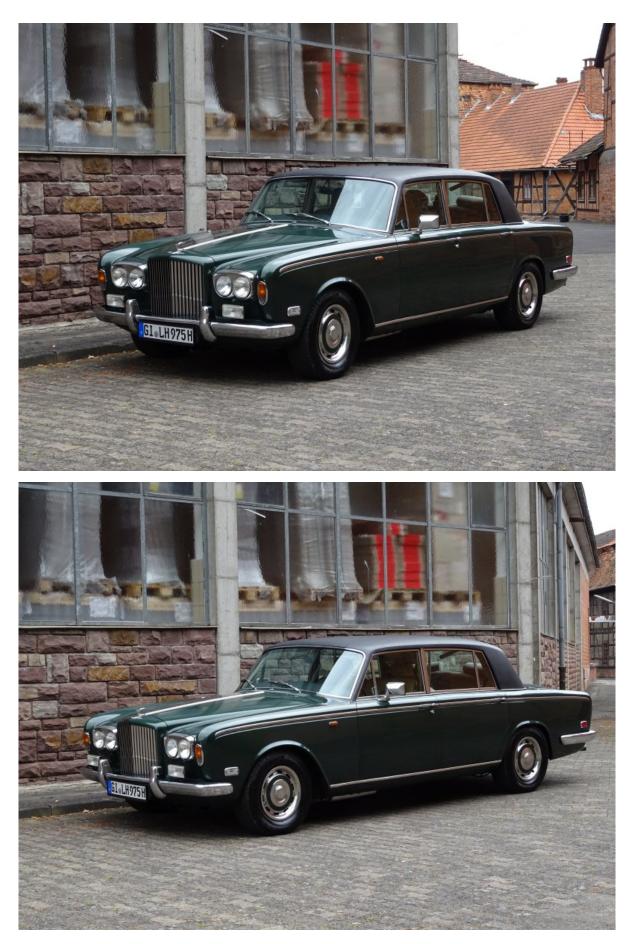

## **Bentley T Long Wheelbase**

1975, LBX19566, Scots pine

One of only 9 very rare Bentleys T Long Wheelbase. This LHD Bentley T Long wheelbase is provided with a division. A Rolls-Royce Long wheelbase has a quarter badge on the C-style, a Bentley T Long wheelbase has not. The car is painted in Scots pine which is an individual colour requested by the first owner (the colour is like dark green and is derived from the first owner's company colours). The interior is coloured Tan.