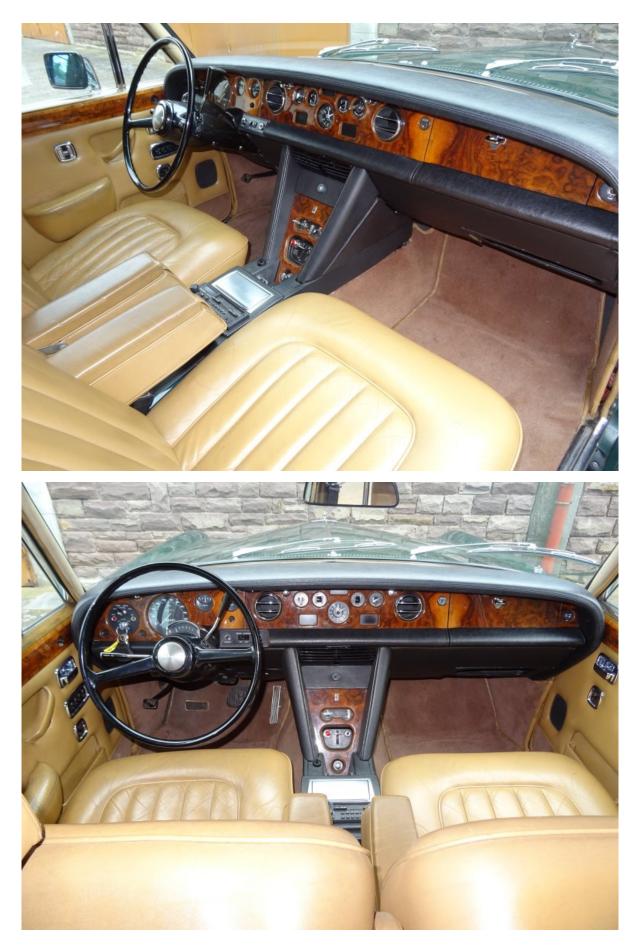

## **Bentley T Long Wheelbase**

1975, LBX19566, Scots pine

One of only 9 very rare Bentleys T Long Wheelbase. This LHD Bentley T Long wheelbase is provided with a division. A Rolls-Royce Long wheelbase has a quarter badge on the C-style, a Bentley T Long wheelbase has not. The car is painted in Scots pine which is an individual colour requested by the first owner (the colour is like dark green and is derived from the first owner's company colours). The interior is coloured Tan.

The original car specifications of this Bentley were:

- Original colour: Scots Pine
   Fine lines: Gold
- Upholstery: "Front compartment to be trimmed in tan hide, rear compartment to be trimmed in beige cloth"
   Headlining: L/Fawn Ambla