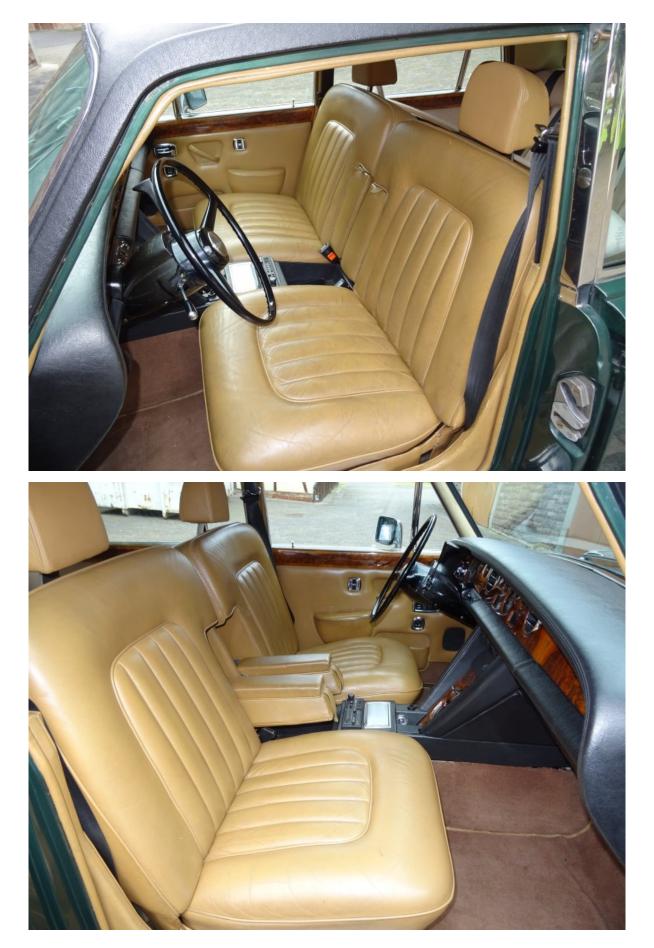

## **Bentley T Long Wheelbase**

1975, LBX19566, Scots pine

One of only 9 very rare Bentleys T Long Wheelbase. This LHD Bentley T Long wheelbase is provided with a division. A Rolls-Royce Long wheelbase has a quarter badge on the C-style, a Bentley T Long wheelbase has not. The car is painted in Scots pine which is an individual colour requested by the first owner (the colour is like dark green and is derived from the first owner's company colours). The interior is coloured Tan.

The original car specifications of this Bentley were:

- Original colour: Scots Pine
   Fine lines: Gold
- Upholstery: "Front compartment to be trimmed in tan hide, rear compartment to be trimmed in beige cloth"
   Headlining: L/Fawn Ambla