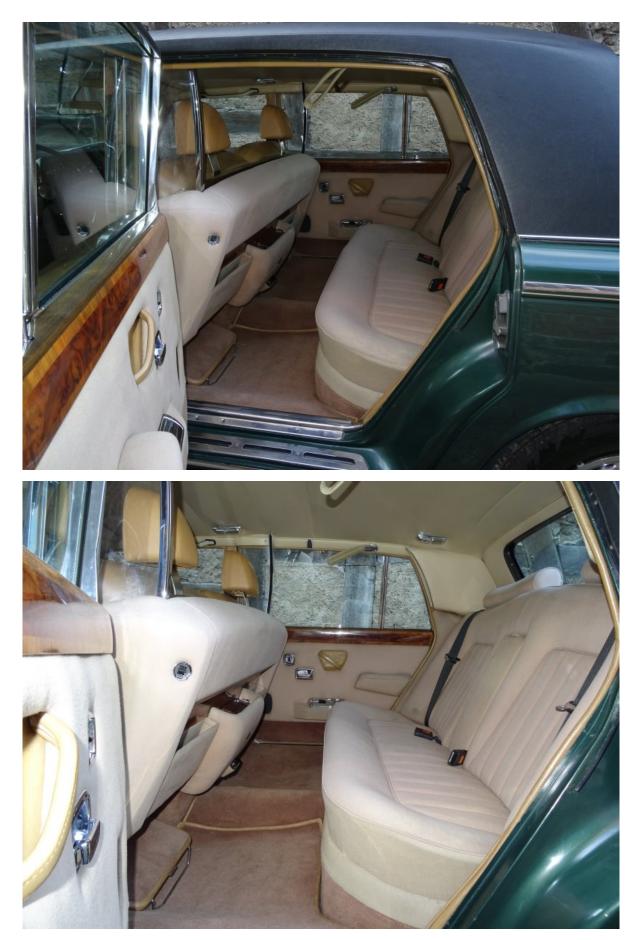

## **Bentley T Long Wheelbase**

1975, LBX19566, Scots pine

One of only 9 very rare Bentleys T Long Wheelbase. This LHD Bentley T Long wheelbase is provided with a division. A Rolls-Royce Long wheelbase has a quarter badge on the C-style, a Bentley T Long wheelbase has not. The car is painted in Scots pine which is an individual colour requested by the first owner (the colour is like dark green and is derived from the first owner's company colours). The interior is coloured Tan.

The original car specifications of this Bentley were:

- Original colour: Scots Pine
   Fine lines: Gold
- Upholstery: "Front compartment to be trimmed in tan hide, rear compartment to be trimmed in beige cloth"
   Headlining: L/Fawn Ambla